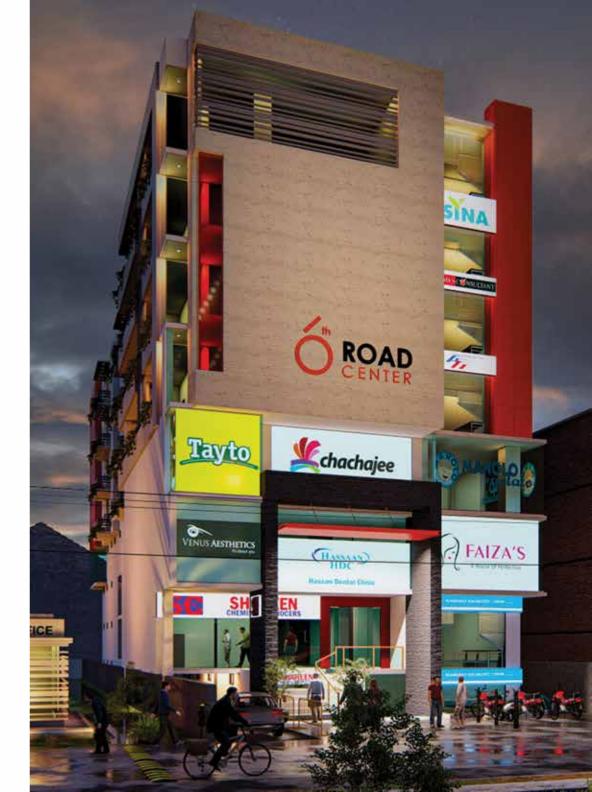

Fahad Bin Saeed CEO Honda Avenue, Islamabad

6th Road Center is a commercial building consisting of seven floors. The ground floor, lower ground floor & first floor is specifically designed for any renowned grocery and drugstore chain, retail outlets and diagnostic lab outfits- which will perfectly complement the needs of the surrounding locale.

### **Amenities**

Congestion will no longer be a problem with 6th Road Center's smartly designed parking floor that meet all international standards. The second-floor food court contains designated areas for six cafes and two restaurants serving top-notch delicious flavors.

### Clinics & Offices

The next four floors contain smart offices and customized clinics. These expertly designed spaces provide ultimate privacy and are fully equipped with essential amenities. Other than clinics, there's an executive corporate entrance on every floor along with a reception which leaves immaculate impressions of your business. Built for professionals seeking a polished and clean office environment, office and clinic apartments here are perfect for dental and cosmetic clinics, medical consultants and other consultancy outfits.

# 6th Road Center