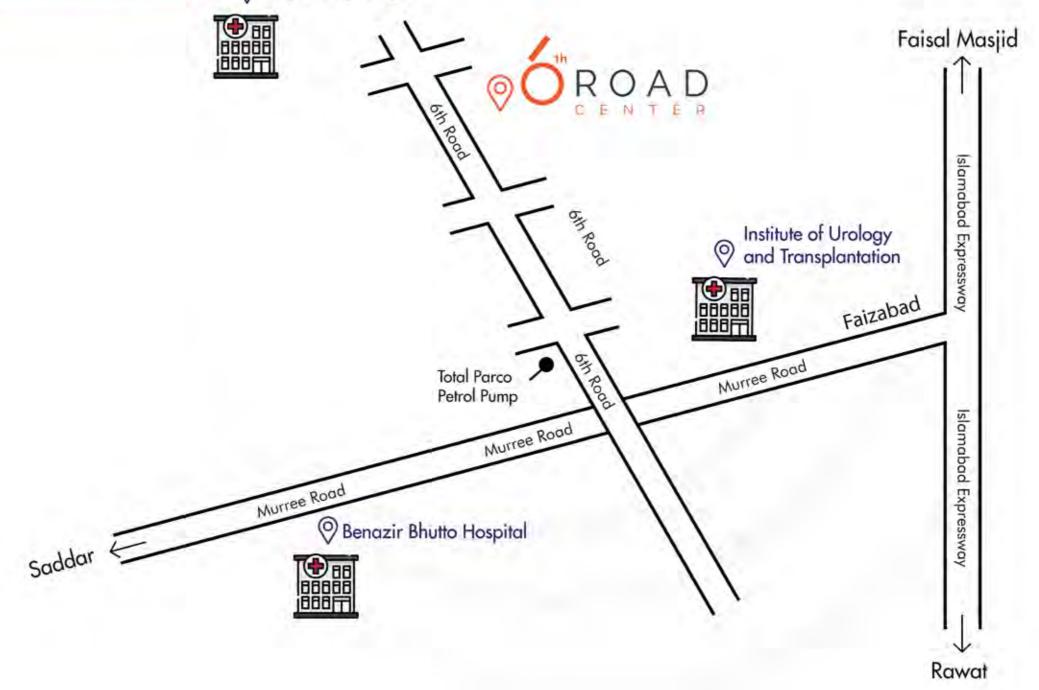

te privacy and are fully equipped with essential amenities. Other than clinics, there's an executive corporate entrance on every floor along with a reception which leaves immaculate impressions of your business. Built for professionals seeking a polished and clean office environment, office and clinic apartments here are perfect for dental and cosmetic clinics, medical consultants and other consultancy outfits.

# 6th Road Center

# **Building Features**

- Independent entrances
- Foodcourt
- Clinics & Offices
- Two Passenger Lifts
- Pre-installed Heating and Cooling Units
- Kitchenettes with Built-in Ovens in Offices
- Rooftop Garden
- Standby Power Generator
- Earthquake Proof Structure
- > 24/7 CCTV Security
- Spacious Parking Floors

















# Location

O Holy Family Hospital





# **Furnishing Partners**



Burointeriart is a woodworking company which specializes in manufacturing doors, hardwood floors, wardrobes and kitchen designs. The company is also the approved supplier of IKEA of Sweden.



Eglo is an Austrian light manufacturing company based in Pill in the Austrian state of Tyrol. The company provides unique lighting solutions for their customers.



Kale is a leading Turkish company for tiles and ceramic fitting. Kale's mission is to provide premium quality products for it's customers that last. Kale also enjoys the reputation of being the 3rd largest ceramics manufacturer in Europe and 12th largest across the world.



Grohe is a renowned German company that provides complete bathroom solutions and kitchen fittings. The company takes great pride in o