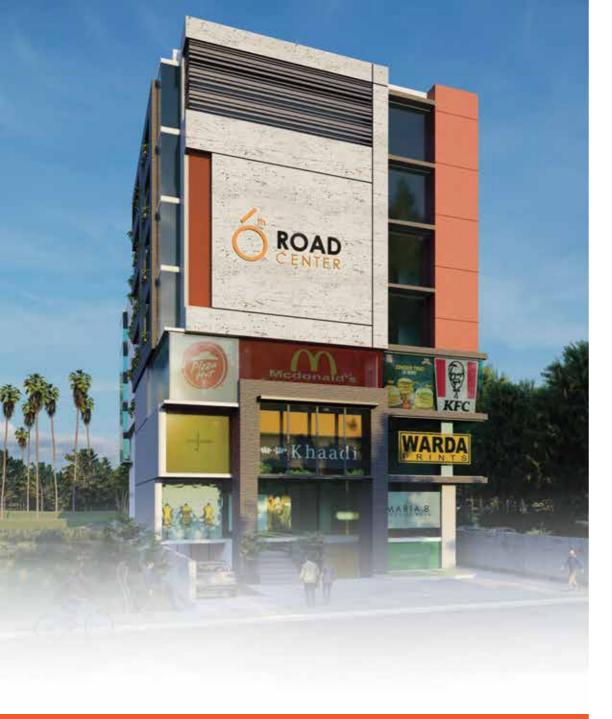

Fahad Bin Saeed CEO Honda Avenue, Islamabad

6th Road Center is a commercial building consisting of seven floors. The ground floor, lower ground floor & first floor is specifically designed for any renowned grocery and drugstore chain, retail outlets and diagnostic lab outfits- which will perfectly complement the needs of the surrounding locale.

### **Amenities**

Congestion will no longer be a problem with 6th Road Center's smartly designed parking floor that meet all international standards. The second-floor food court contains designated areas for six cafes and two restaurants serving top-notch delicious flavors.

### Clinics & Offices

The next four floors contain smart offices and customized clinics. These expertly designed spaces provide ultimate privacy and are fully equipped with essential amenities. Other than clinics, there's an executive corporate entrance on every floor along with a reception which leaves immaculate impressions of your business. Built for professionals seeking a polished and clean office environment, office and clinic apartments here are perfect for dental and cosmetic clinics, medical consultants and other consultancy outfits.

# **Building Features**

- Independent entrances
- Foodcourt
- Clinics & Offices
- Two Passenger Lifts
- Pre-installed Heating and Cooling Units
- Kitchenettes with Built-in Ovens in Offices
- Rooftop Garden
- Standby Power Generator
- Earthquake Proof Structure
- > 24/7 CCTV Security
- Spacious Parking Floors