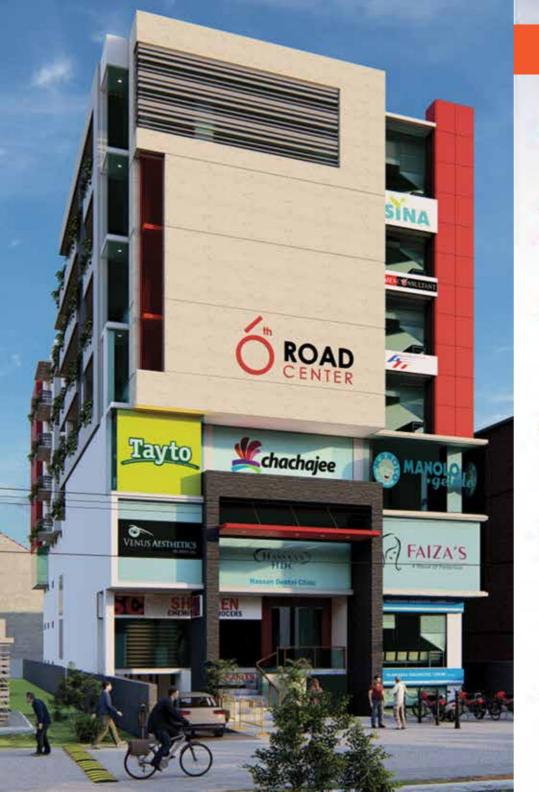

Fahad Bin Saeed CEO Honda Avenue, Islamabad

6th Road Center is a commercial building consisting of seven floors. The ground floor, lower ground floor & first floor is specifically designed for any renowned grocery and drugstore chain, retail outlets and diagnostic lab outfits- which will perfectly complement the needs of the surrounding locale.

### **Amenities**

Congestion will no longer be a problem with 6th Road Center's smartly designed parking floor that meet all international standards. The second-floor food court contains designated areas for six cafes and two restaurants serving top-notch delicious flavors.

### Clinics & Offices

The next four floors contain smart offices and customized clinics. These expertly designed spaces provide ultimate privacy and are fully equipped with essential amenities. Other than clinics, there's an executive corporate entrance on every floor along with a reception which leaves immaculate impressions of your business. Built for professionals seeking a polished and clean office environment, office and clinic apartments here are perfect for dental and cosmetic clinics, medical consultants and other consultancy outfits.

# 6th Road Center