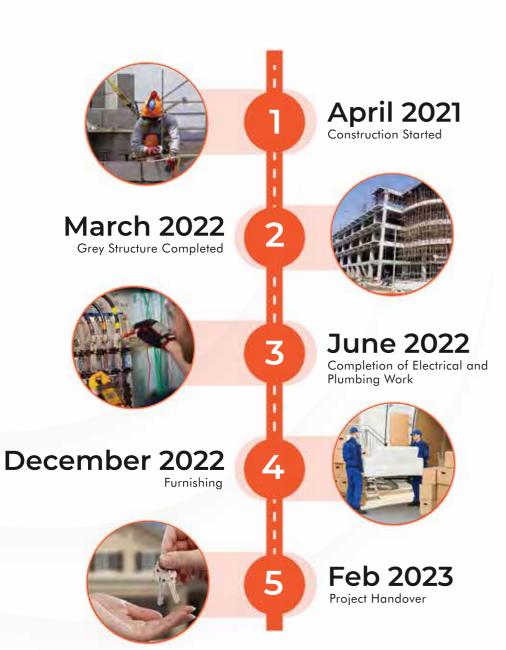

# **Timeline**

Why Invest in an

**Under Construction Project?** 

Investing in real estate is one of the easiest and most assured ways of making passive income successfully at minimal risk.