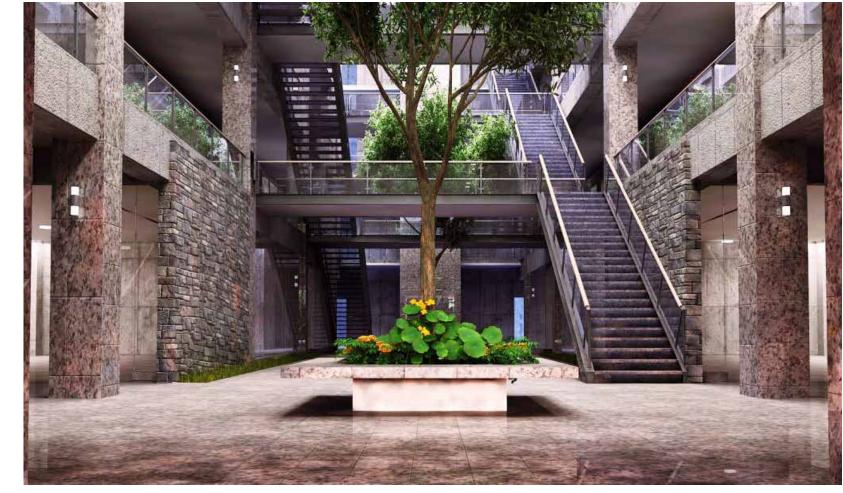

We have worked on a concept that organizes around a series of courtyards both internally and externally; each courtyard becoming a focal point for the activities around it.

The courtyards are approached through streets as each minor street opens into a major access that takes one to individual functions. The courtyard maintains a special identity as it becomes a transition point while one walks through various spaces to terminate into various small and large green spaces.

The courtyards have always been a traditional element of organization and are appropriate to divide spaces as well.

Skypark One comes as a second landmark building complex from the same group as One Expressway therefore the image it projects is extremely important. It also needs to be the first visible volume while one approaches the main boulevard at Gulberg Greens. We envision this to be a simple, modern and elegant landmark. Once the requirements were studied in detail, there was a focus on directional glazing that opens out into large green and paved areas with sitting spaces, specifically work on the corridors or arcades to improve the quality of circulation and natural light in the entire building.