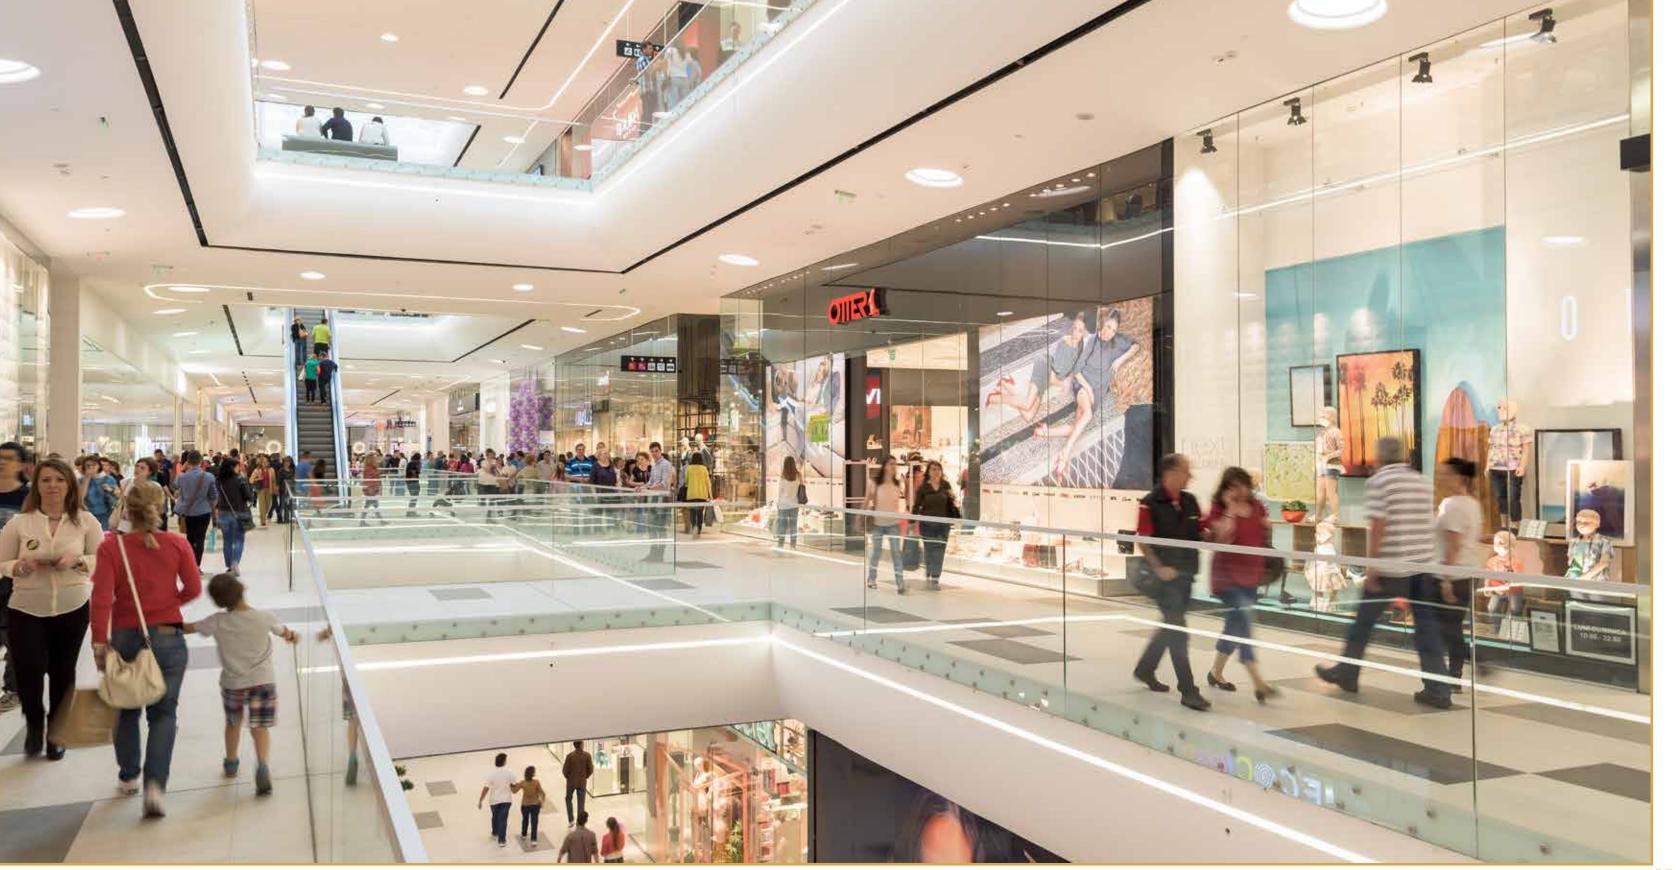

# UNDER THE SKY

- Restaurants and Cafes,
- Shopping Mall
- 26,000 sq ft Hyper market.