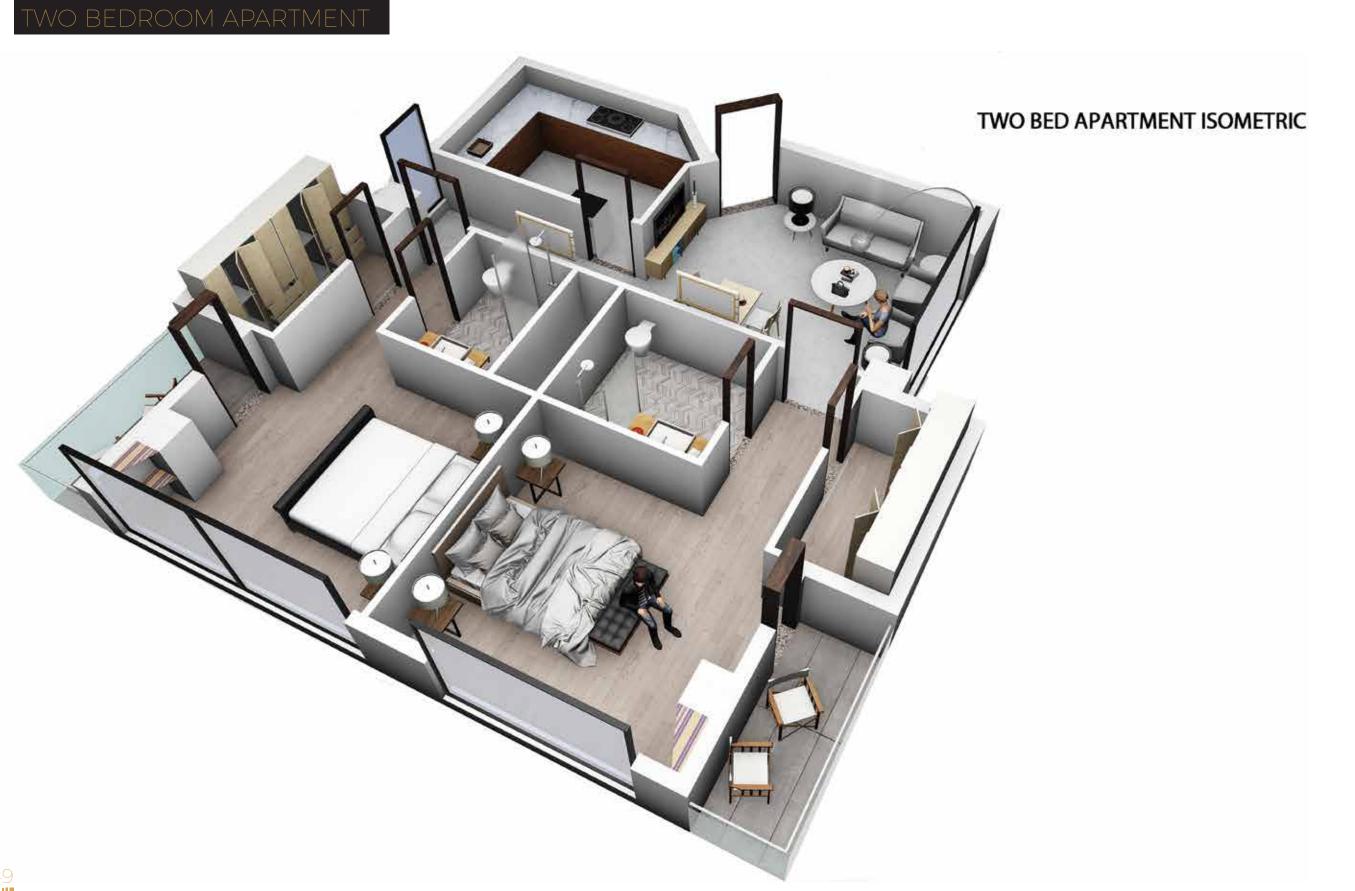

# TWO BED APARTMENT

- 1 KITCHEN
- 2 LOUNGE
- 3 BEDROOM 1
- 4 BEDROOM 2
- 5 BATH 1
- 6 BATH 2
- 7 W.I.C 1
- 8 W.I.C 2
- 9 TERRACE 1
- 10 TERRACE 2

| 9 H | Tii-uif |         |
|-----|---------|---------|
| ħ   |         | FLOOR S |
| 1   |         | PLOOKS  |