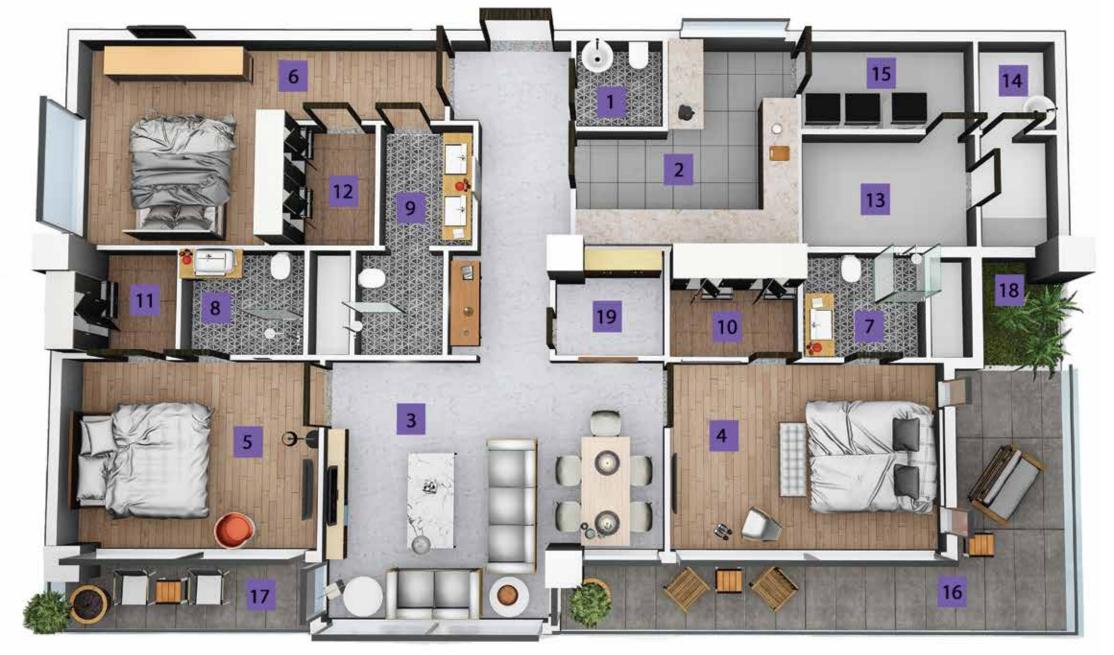

# THREE BED APARTMENT

- 1 POWDER
- 2 KITCHEN
- 3 LOUNGE
- 4 BEDROOM 1
- 5 BEDROOM 2
- 6 BEDROOM 3
- 7 BATH 1
- 8 BATH 2
- 9 BATH 3
- 10 W.I.C 1
- 11 W.I.C 2
- 12 W.I.C 3
- 13 MAIDROOM
- 14 MAID TOILET
- 15 LAUNDRY
- 16 TERRACE 1
- 17 TERRACE 2
- 18 PLANTER
- 19 BOX ROOM