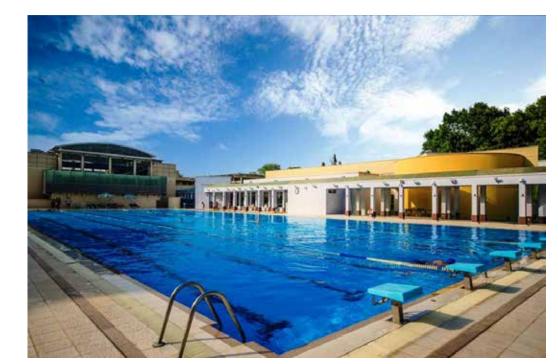

# AMENITIES AT SKYPARK ONE

- Swimming Pool with lapping, Changing & Showers and Recreational Areas
- Gymnasium, Games Room and Fitness Center
- Children's park, Walking & jogging track
- Basketball, Volleyball & badminton courts
- Community Center and Entertainment Area
- Rooftop Gardens available to all Residents

# UNDERTHESKY

- Safety & Security
- Well lit and Ventilated Corridors
- Interiors with views all around
- Comfortable lifestyle
- Smart Living
- Swimming Pool & Fitness Facilities
- Two Parking Floors for Residents
- Cafe & Coffee by on the Rooftop