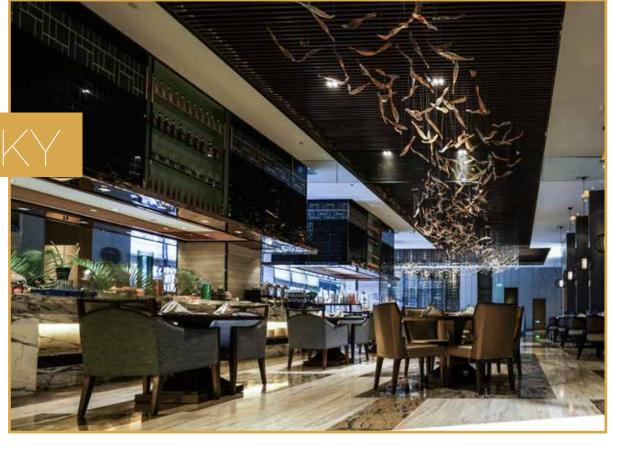

# UNDER THE SKY

- Restaurants and Cafes,
- Shopping Mall
- 26,000 sq ft Hyper market.