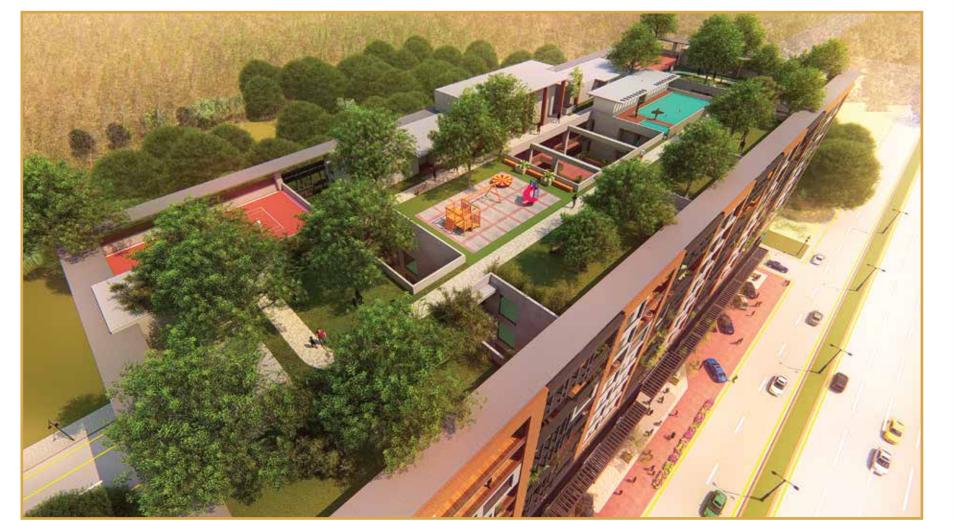

# AMENITIES AT SKYPARK ONE

- Swimming Pool with lapping, Changing & Showers and Recreational Areas
- Gymnasium, Games Room and Fitness Center
- Children's park, Walking & jogging track
- Basketball, Volleyball & badminton courts
- Community Center and Entertainment Area
- Rooftop Gardens available to all Residents