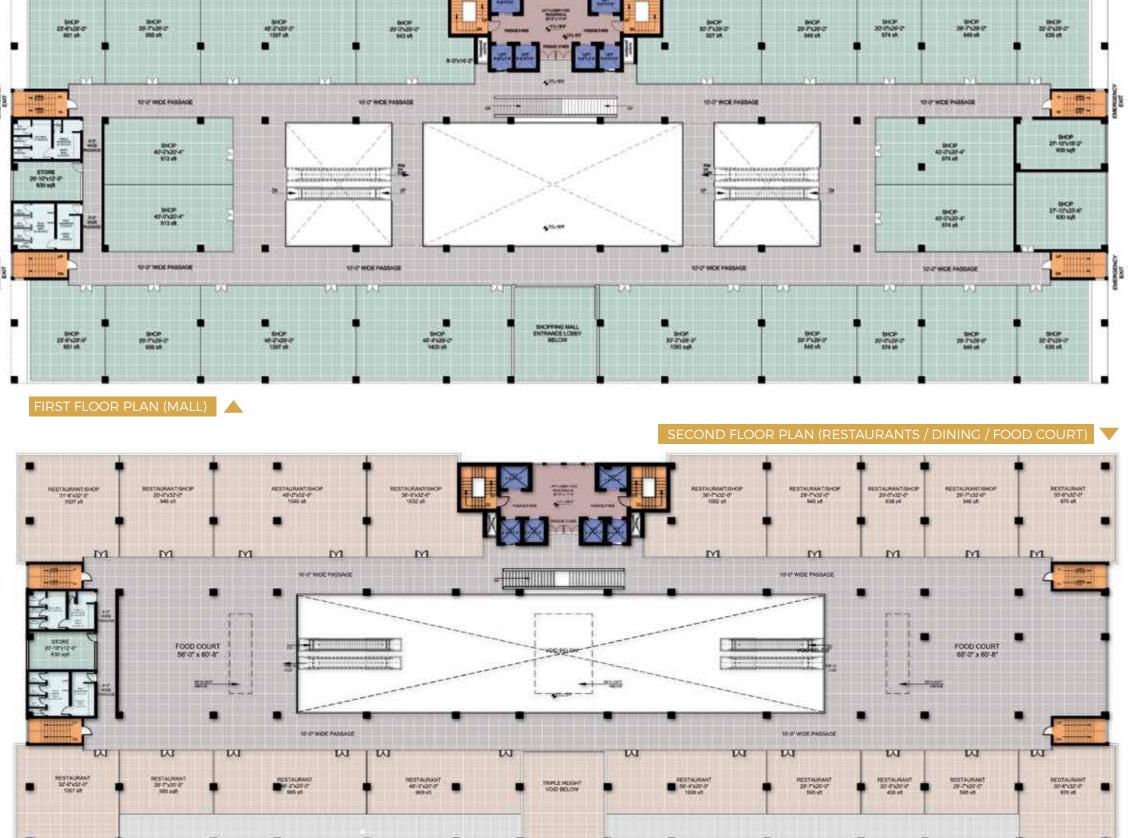

# UNDER THE SKY

- Restaurants and Cafes,
- Shopping Mall
- 26,000 sq ft Hyper market.

# THE DESIGN

Giving you comfort, convenience and luxury under one roof. Multipurpose spaces, shopping, dining, and entertainment with spectacular panoramic views from our Skypark on the 10th floor promises you a life of luxury.