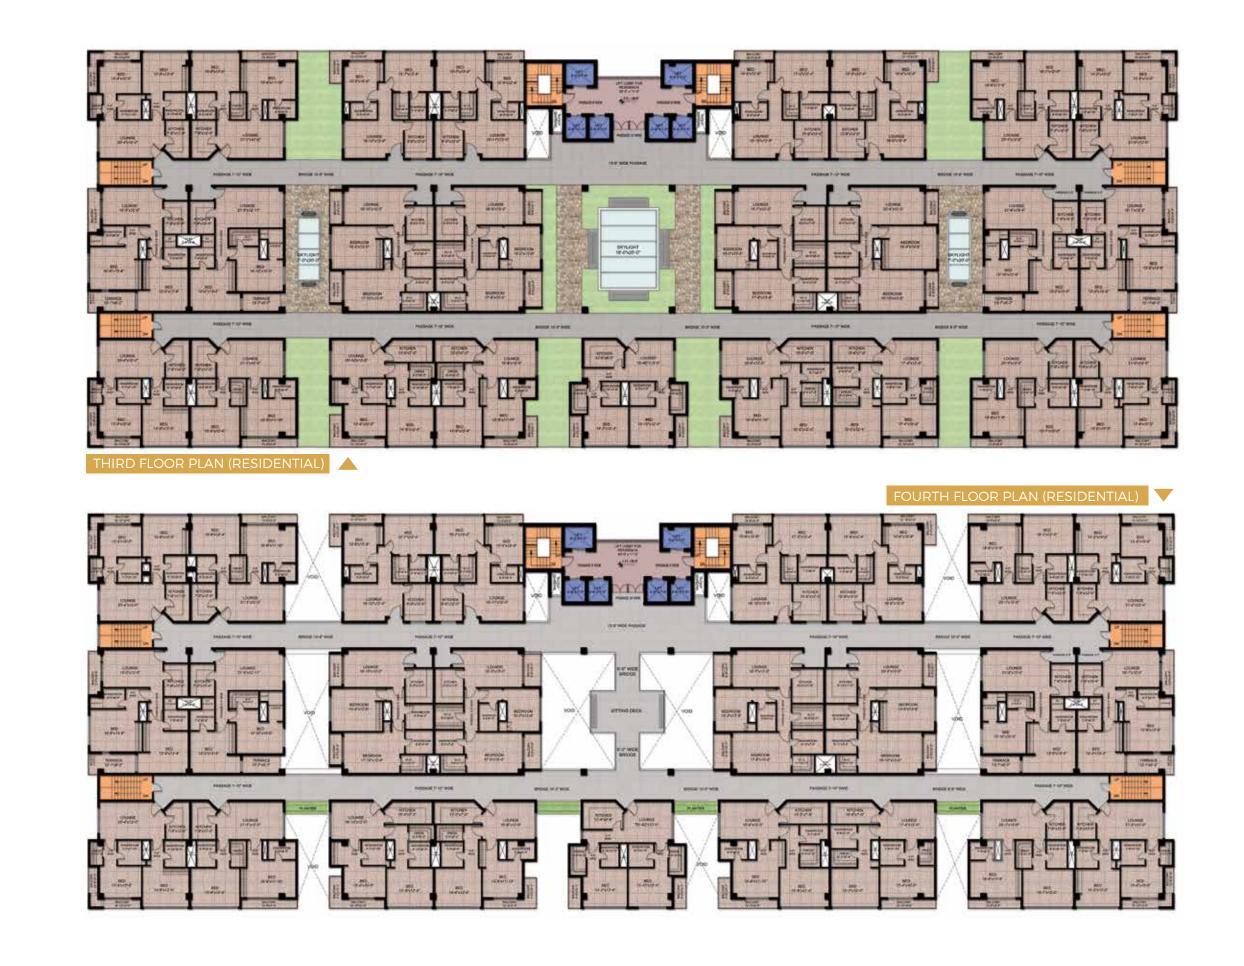

The building is made extremely user friendly and a conducive environment to live and work in. Movement as an organizing devise will be central to the project. All apartments and restaurants are designed with views towards either the outside greens or the internal courtyards that will be central transitional points of the complex.

## Light & Ventilation

Skypark One has been designed with persistent research and development, understanding the daily needs of apartment residents and looking at solutions for better living.

Each apartment is not just a corner space but is approached through bridges, independent corridors and lobby's provided with fire safety stairwells all around the complex.