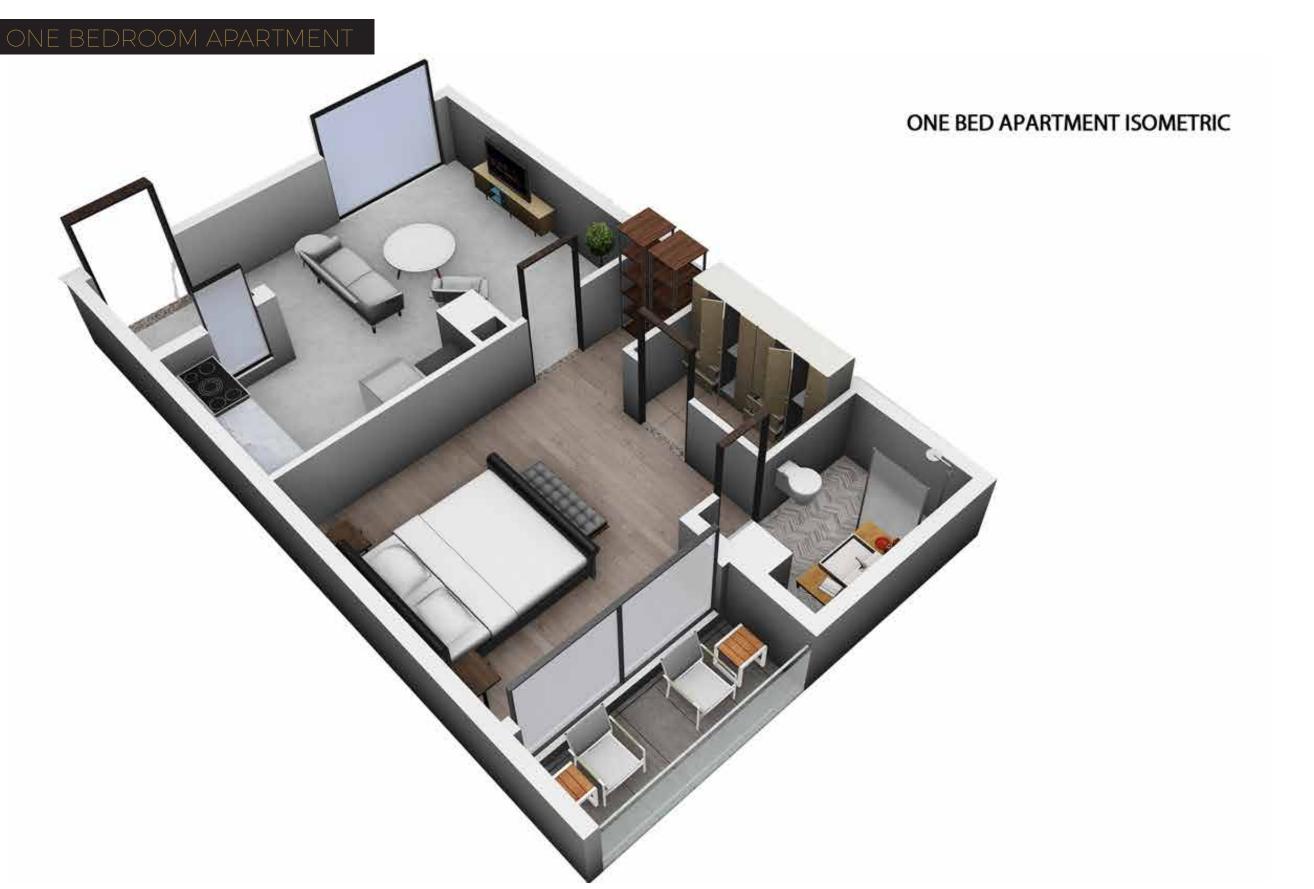

## ONE BED APARTMENT

- KITCHEN
- 2 LOUNGE
- 3 BEDROOM 1
- 4 BATH 1
- 5 W.I.C -
- 6 TERRACE 1