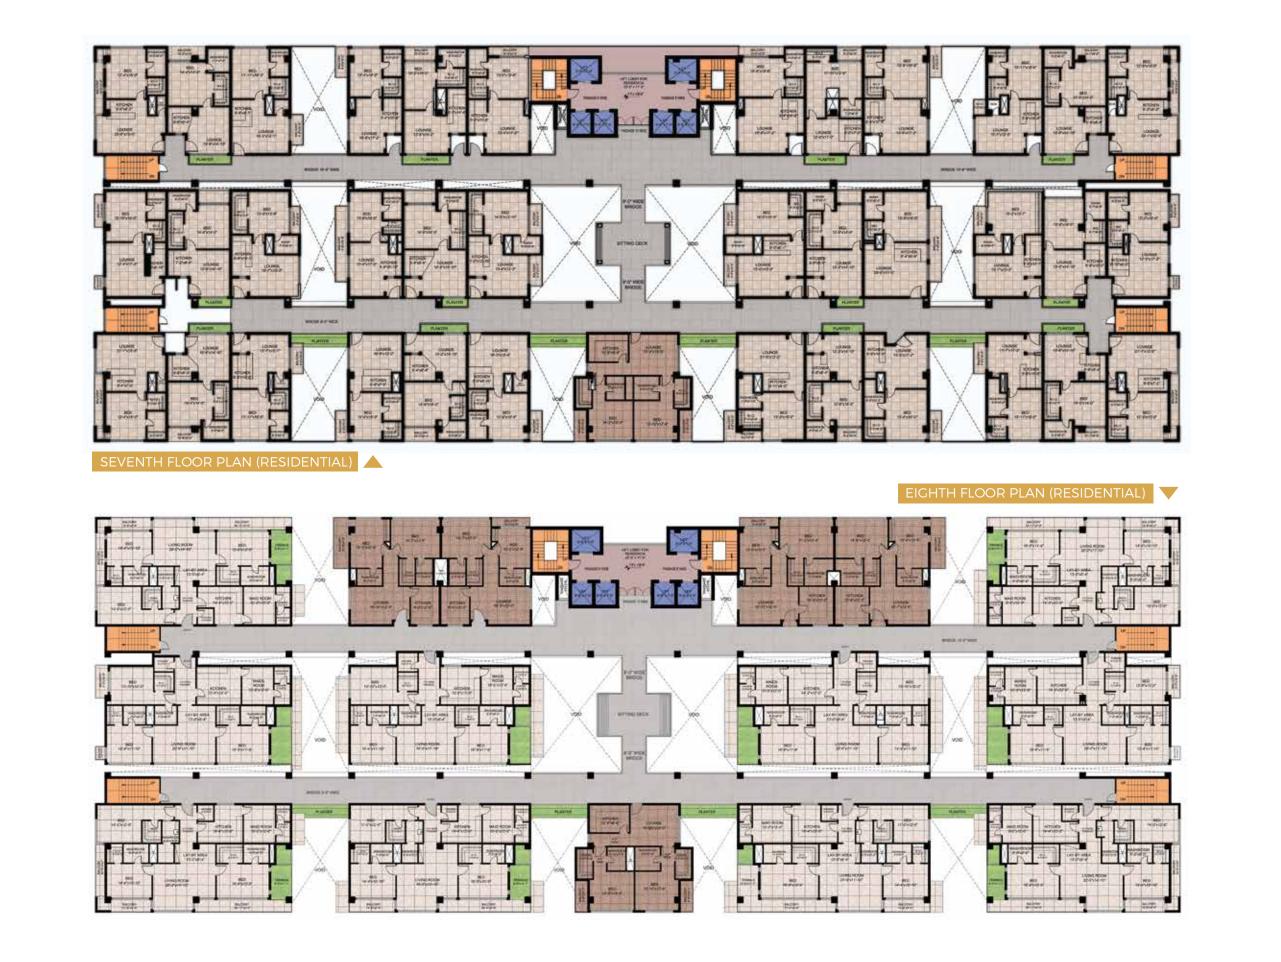

njoy our the luxury and views of Gulberg greens right from your living room.

Our 2 & 3 Bedroom Apartment Living Room



# COOKING IS LOVE MADE VISIBLE...

And you will love cooking up feasts with the gorgeous views of Gulberg greens surrounding you.

Our 2 & 3 Bedroom Apartment Kitchen.





# LUXURY BECKONS

# IAM CONVINCED THAT THERE CAN BE LUXURY IN SIMPLICITY.

JIL SANDER

Because pampering yourself is essential, our luxury bathrooms will be your favorite place at home.

Our 2 & 3 Bedroom Apartment Bathrooms



# SKYPARKONF







# THE DESIGN

Giving you comfort, convenience and luxury under one roof. Multipurpose spaces, shopping, dining, and entertainment with spectacular panoramic views from our Skypark on the 10th floor promises you a life of luxury.











42 skypark ONE









## ONE BED APARTMENT

- KITCHEN
- 2 LOUNGE
- 3 BEDROOM 1
- 4 BATH 1
- 5 W.I.C -
- 6 TERRACE 1













# TWO BED APARTMENT

- 1 KITCHEN
- 2 LOUNGE
- 3 BEDROOM 1
- 4 BEDROOM 2
- 5 BATH 1
- 6 BATH 2
- 7 W.I.C 1
- 8 W.I.C 2
- 9 TERRACE 1
- 10 TERRACE 2







| 9 H | Tii-uif |         |
|-----|---------|---------|
| ħ   |         | FLOOR S |
| 1   |         | PLOOKS  |



## THREE BEDROOM APARTMENT



# THREE BED APARTMENT

- 1 POWDER
- 2 KITCHEN
- 3 LOUNGE
- 4 BEDROOM 1
- 5 BEDROOM 2
- 6 BEDROOM 3
- 7 BATH 1
- 8 BATH 2
- 9 BATH 3
- 10 W.I.C 1
- 11 W.I.C 2
- 12 W.I.C 3
- 13 MAIDROOM
- 14 MAID TOILET
- 15 LAUNDRY
- 16 TERRACE 1
- 17 TERRACE 2
- 18 PLANTER
- 19 BOX ROOM



# CONSTRUCTION

& ASSOCIATED

PARTNERS





ARCHITECTURE . PLANNING . INTERIOR DESIGN



CORPORATE OFFICES, RETAI