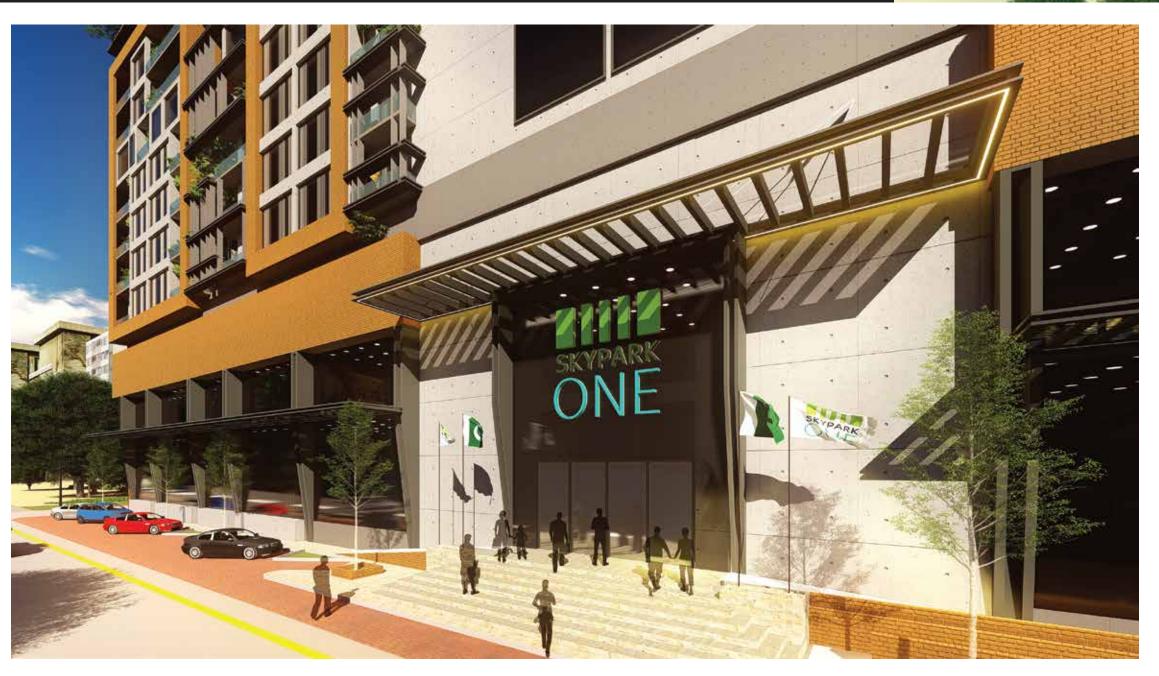

The courtyards have always been a traditional element of organization and are appropriate to divide spaces as well.

Skypark One comes as a second landmark building complex from the same group as One Expressway therefore the image it projects is extremely important. It also needs to be the first visible volume while one approaches the main boulevard at Gulberg Greens. We envision this to be a simple, modern and elegant landmark. Once the requirements were studied in detail, there was a focus on directional glazing that opens out into large green and paved areas with sitting spaces, specifically work on the corridors or arcades to improve the quality of circulation and natural light in the entire building.

# A PROJECT BY THE SAME GROUP ON ISLAMABAD EXPRESSWAY.

It is an exciting moment for us to launch our second project Skypark One after One Expressway. We are successfully reaching various milestones of One Expressway with a focus on quality is moving step at a time to provide a high end building designed as a modern corporate office, hospitality and retail complex with sufficient parking, light and air circulation.