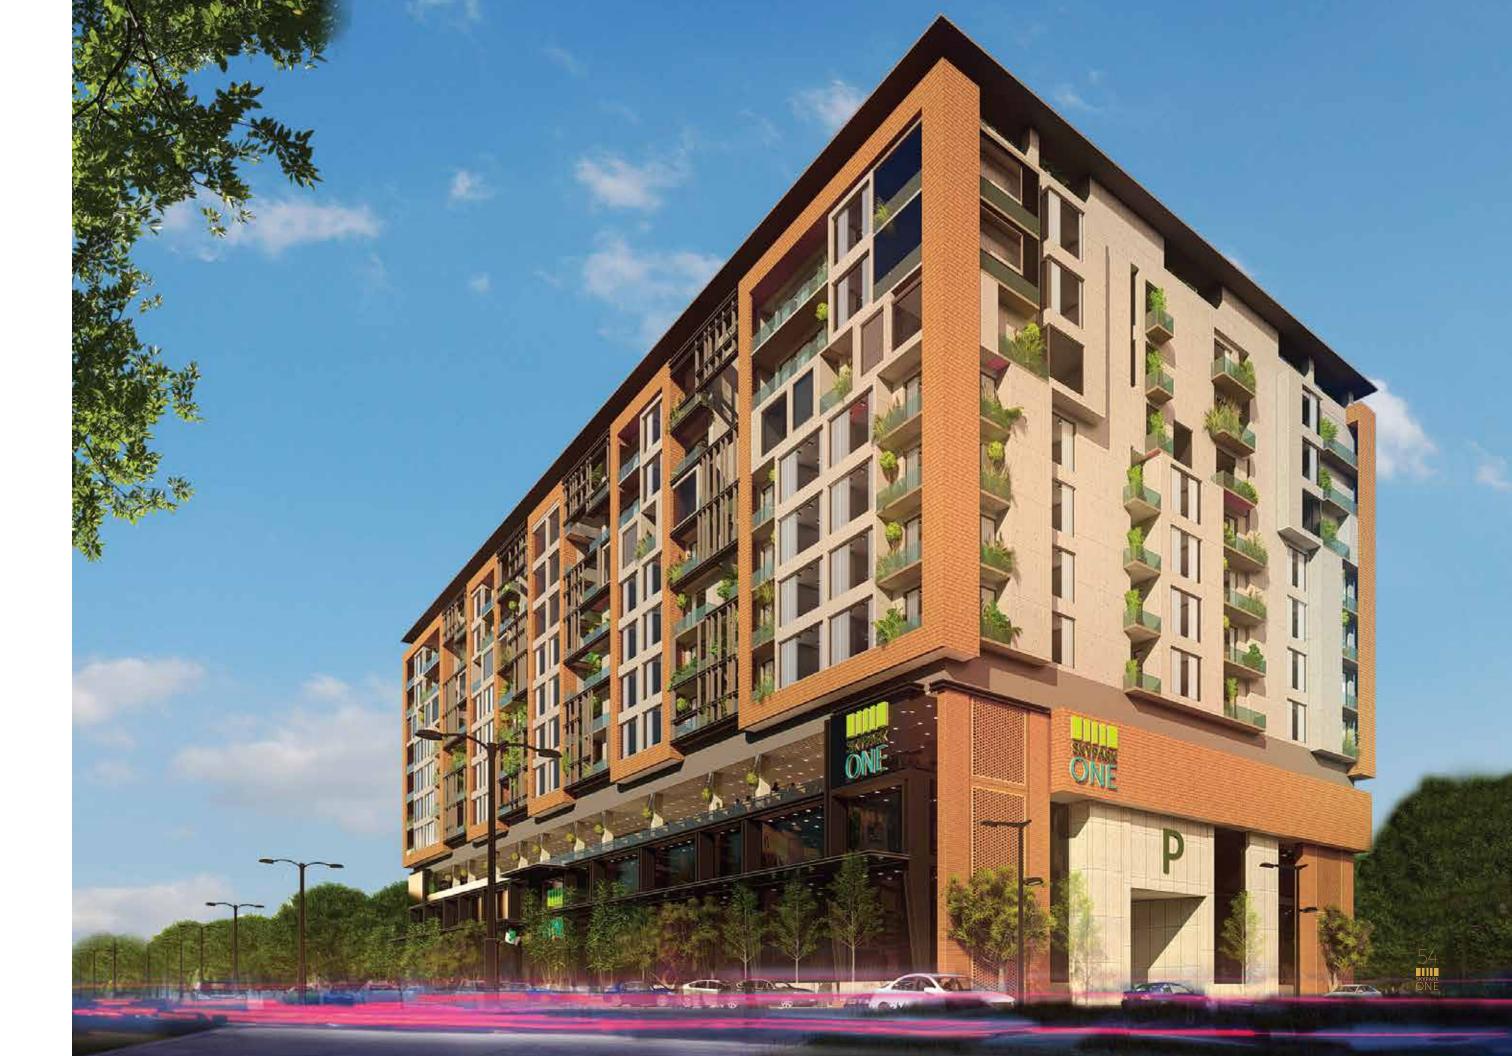

The courtyards have always been a traditional element of organization and are appropriate to divide spaces as well.

Skypark One comes as a second landmark building complex from the same group as One Expressway therefore the image it projects is extremely important. It also needs to be the first visible volume while one approaches the main boulevard at Gulberg Greens. We envision this to be a simple, modern and elegant landmark. Once the requirements were studied in detail, there was a focus on directional glazing that opens out into large green and paved areas with sitting spaces, specifically work on the corridors or arcades to improve the quality of circulation and natural light in the entire building.

The Building Complex conceptualised and designed by the renowned firm Suhail & Fawad Architects is a joint effort of continued research and development into a diverse master plan of multiple levels, Apartments, Mall, Restaurants, covered basement Parking, independent entry lobby's connected to well lit corridors, accessible safety stairwells and secured 24/7 surveillance.