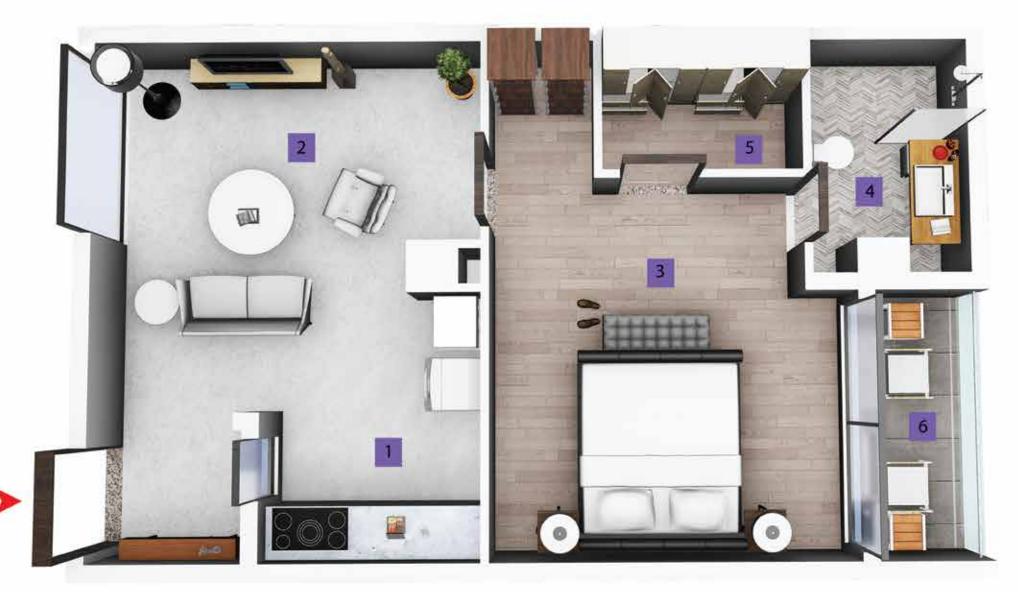

## ONE BED APARTMENT

- KITCHEN
- 2 LOUNGE
- 3 BEDROOM 1
- 4 BATH 1
- 5 W.I.C -
- 6 TERRACE 1