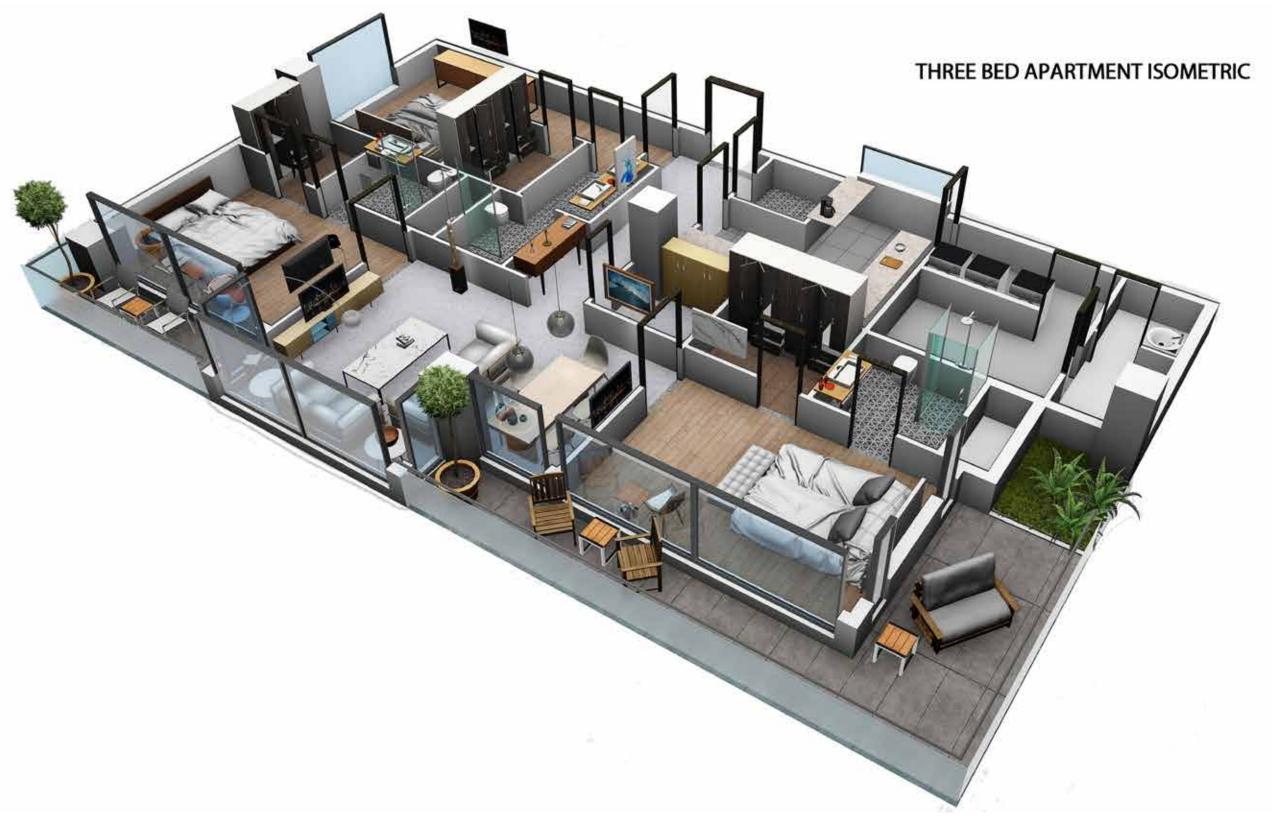

## THREE BEDROOM APARTMENT

# THREE BED APARTMENT

- 1 POWDER
- 2 KITCHEN
- 3 LOUNGE
- 4 BEDROOM 1
- 5 BEDROOM 2
- 6 BEDROOM 3
- 7 BATH 1
- 8 BATH 2
- 9 BATH 3
- 10 W.I.C 1
- 11 W.I.C 2
- 12 W.I.C 3
- 13 MAIDROOM
- 14 MAID TOILET
- 15 LAUNDRY
- 16 TERRACE 1
- 17 TERRACE 2
- 18 PLANTER
- 19 BOX ROOM