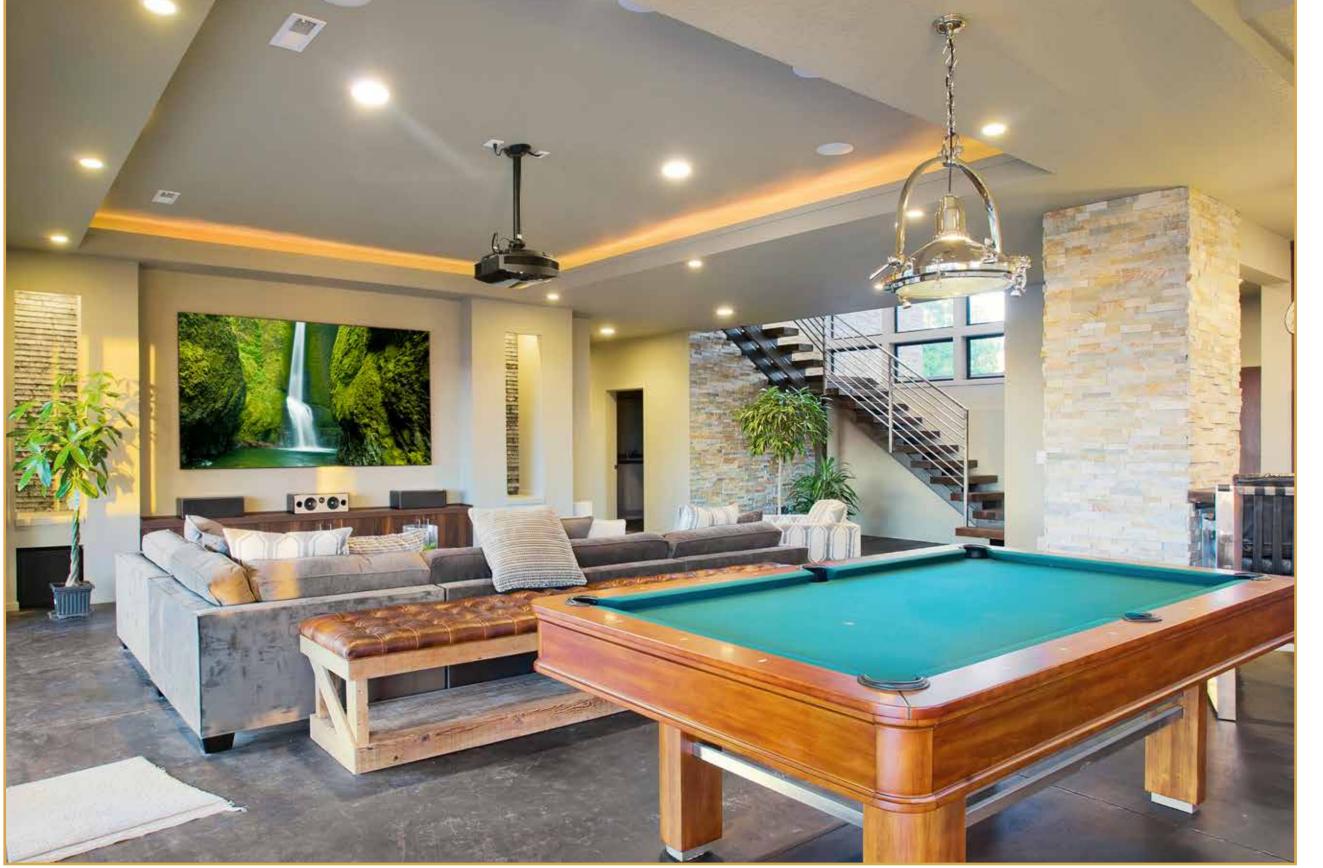

# AMENITIES AT SKYPARK ONE

- Swimming Pool with lapping, Changing & Showers and Recreational Areas
- Gymnasium, Games Room and Fitness Center
- Children's park, Walking & jogging track
- Basketball, Volleyball & badminton courts
- Community Center and Entertainment Area
- Rooftop Gardens available to all Residents