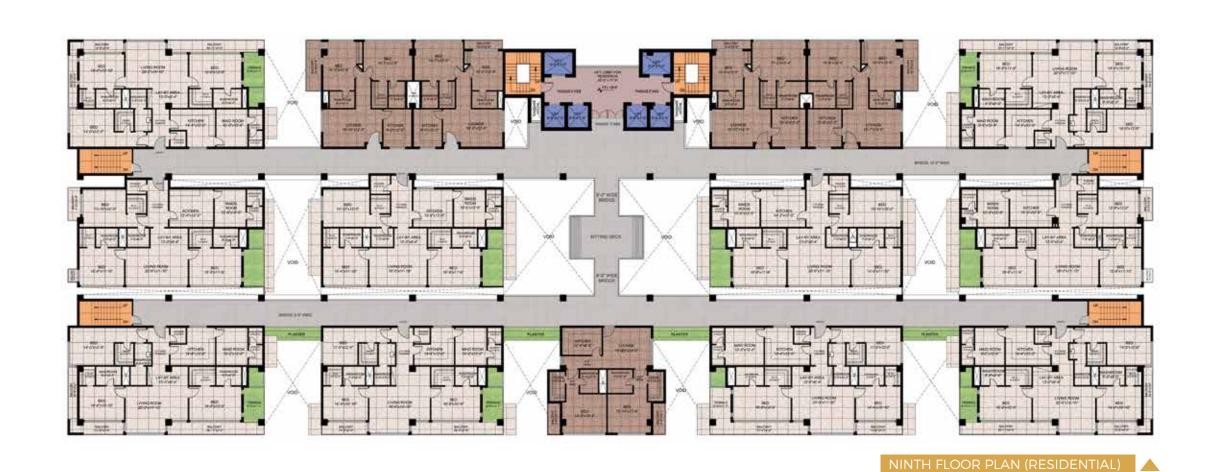

oy our the luxury and views of Gulberg greens right from your living room.

Our 2 & 3 Bedroom Apartment Living Room



# COOKING IS LOVE MADE VISIBLE...

And you will love cooking up feasts with the gorgeous views of Gulberg greens surrounding you.

Our 2 & 3 Bedroom Apartment Kitchen.





# LUXURY BECKONS

# IAM CONVINCED THAT THERE CAN BE LUXURY IN SIMPLICITY.

JIL SANDER

Because pampering yourself is essential, our luxury bathrooms will be your favorite place at home.

Our 2 & 3 Bedroom Apartment Bathrooms



# SKYPARKONF







# THE DESIGN

Giving you comfort, convenience and luxury under one roof. Multipurpose spaces, shopping, dining, and entertainment with spectacular panoramic views from our Skypark on the 10th floor promises you a life of luxury.











42 skypark ONE









## ONE BED APARTMENT

- KITCHEN
- 2 LOUNGE
- 3 BEDROOM 1
- 4 BATH 1
- 5 W.I.C -
- 6 TERRACE 1













# TWO BED APARTMENT

- 1 KITCHEN
- 2 LOUNGE
- 3 BEDROOM 1
- 4 BEDROOM 2
- 5 BATH 1
- 6 BATH 2
- 7 W.I.C 1
- 8 W.I.C 2
- 9 TERRACE 1
- 10 TERRACE 2







| 9 H | Tii-uif |         |
|-----|---------|---------|
| ħ   |         | FLOOR S |
| 1   |         | PLOOKS  |



## THREE BEDROOM APARTMENT



# THREE BED APARTMENT

- 1 POWDER
- 2 KITCHEN
- 3 LOUNGE
- 4 BEDROOM 1
- 5 BEDROOM 2
- 6 BEDROOM 3
- 7 BATH 1
- 8 BATH 2
- 9 BATH 3
- 10 W.I.C 1
- 11 W.I.C 2
- 12 W.I.C 3
- 13 MAIDROOM
- 14 MAID TOILET
- 15 LAUNDRY
- 16 TERRACE 1
- 17 TERRACE 2
- 18 PLANTER
- 19 BOX ROOM



# CONSTRUCTION

& ASSOCIATED

PARTNERS





ARCHITECTURE . PLANNING . INTERIOR DESIGN



CORPORATE OFFICES, RETAIL,