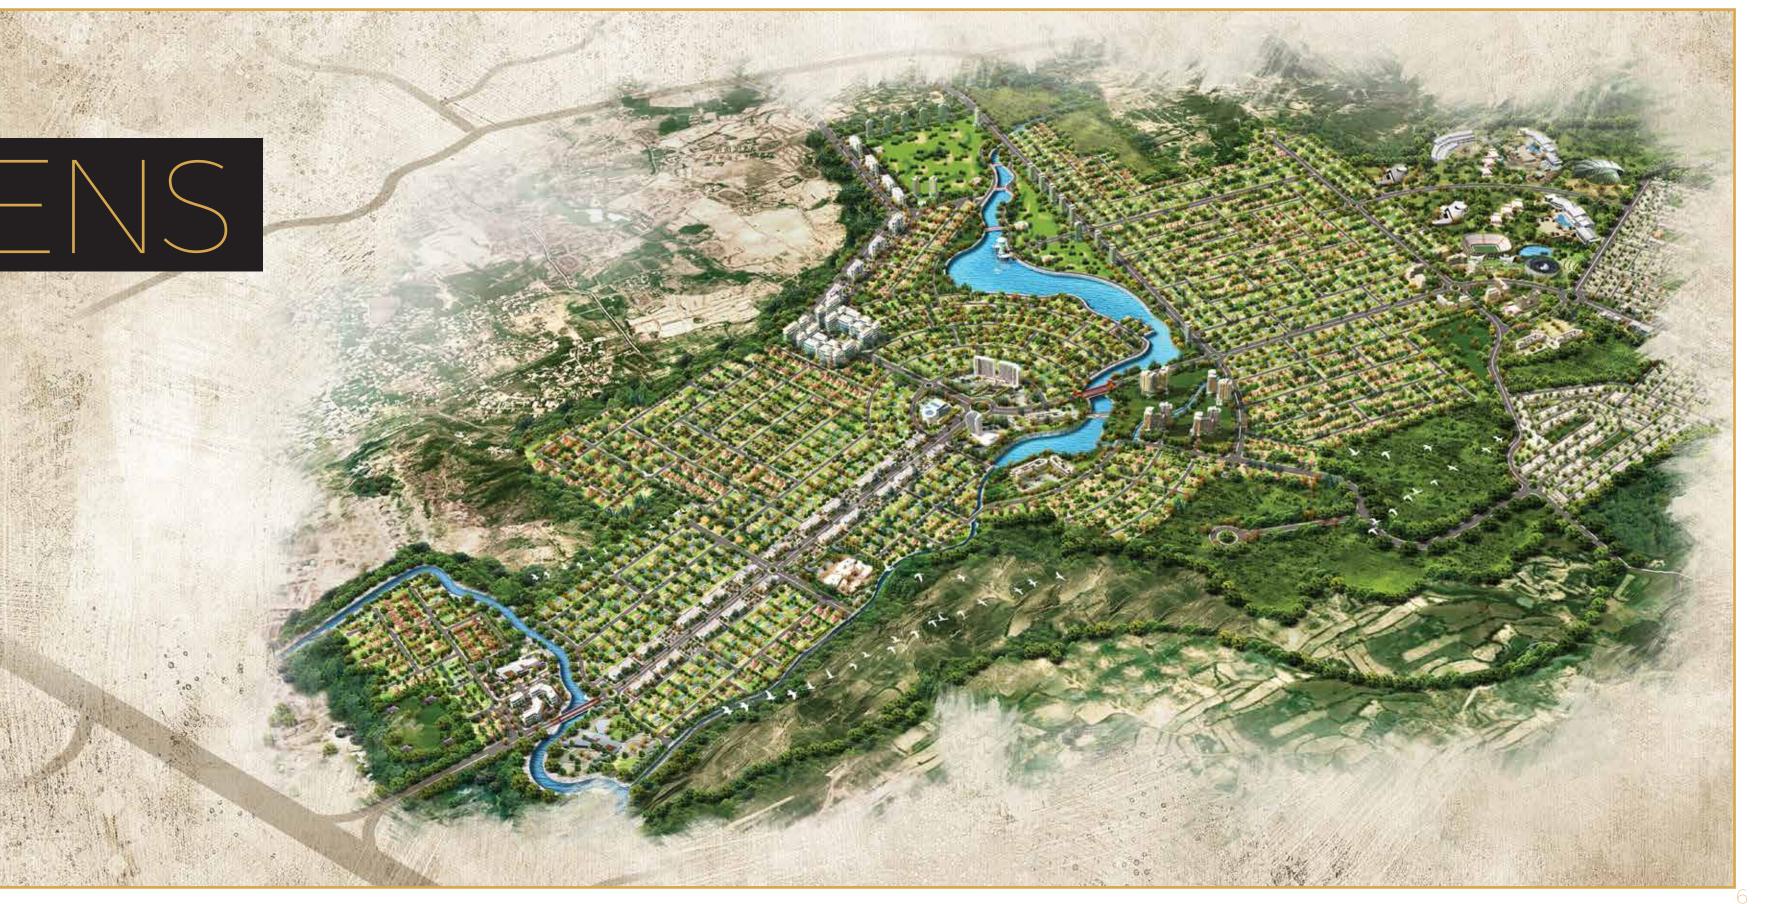

The location in Gulberg Greens makes it even exclusive yet challenging but the site has played an important role in the design formulation owing to the nature of varied requirements and the volumes we have established in our program. Massing studies, introverted, extroverted views and open circulation has determined optimum configuration of the total covered areas and developed a workable identity which is based around green open spaces that are accessible on each level.

## DESIGN CONSIDERATIONS AND CONCEPT

The scheme is evenly spread over the linear width of the plot with a large entry, hard and soft landscape areas and looking at cost effective solutions as necessary for the program and design aesthetics. The design explores a geometrical vocabulary that will appropriately reflect the inner vibrancy and provide a visual dynamic equilibrium to the entire complex maximizing on the elements of landscape inside out.

These spaces are meant to thematically demarcate circulation and create plazas in between to provide pleasant area for people to meet and interact and be able to use the outdoors on every level which will be patios and gardens, a philosophy that our firm strongly believes in.

Open court spaces will be created and juxtaposed with rectangular forms to create a myriad of light and shaded elements to harmonize with plants and water features. There will be a theme of vertical and horizontal volumes, masses set against voids, landscaped insets and recesses.

The building is made extremely user friendly and a conducive environment to live and work in. Movement as an organizing devise will be central to the project. All apartments and restaurants are designed with views towards either the outside greens or the internal courtyards that will be central transitional points of the complex.

We have worked on a concept that organizes around a series of courtyards both internally and externally; each courtyard becoming a focal point for the activities around it.

The courtyards are approached through streets as each minor street opens into a major access that takes one to individual functions. The courtyard maintains a special identity as it becomes a transition point while one walks through various spaces to terminate into various small and large green spaces.

The courtyards have always been a traditional element of organization and are appropriate to divide spaces as well.

Skypark One comes as a second landmark building complex from the same group as One Expressway therefore the image it projects is extremely important. It also needs to be the first visible volume while one approaches the main boulevard at Gulberg Greens. We envision this to be a simple, modern and elegant landmark. Once the requirements were studied in detail, there was a focus on directional glazing that opens out into large green and paved areas with sitting spaces, specifically work on the corridors or arcades to improve the quality of circulation and natural light in the entire building.