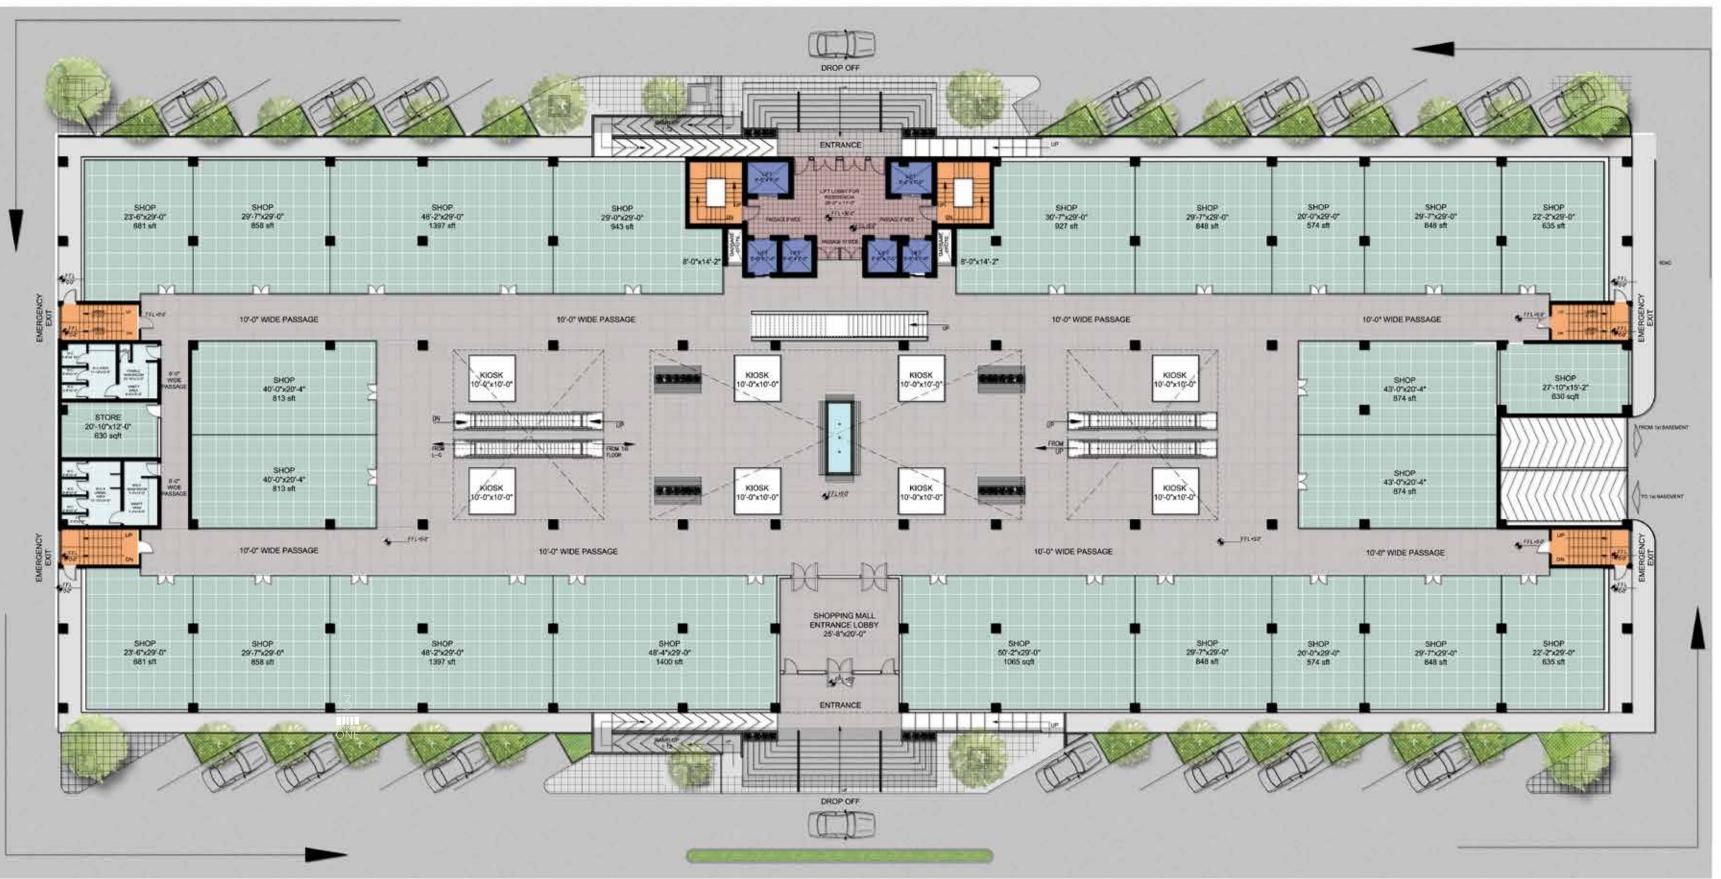

## DESIGN CONSIDERATIONS AND CONCEPT

The scheme is evenly spread over the linear width of the plot with a large entry, hard and soft landscape areas and looking at cost effective solutions as necessary for the program and design aesthetics. The design explores a geometrical vocabulary that will appropriately reflect the inner vibrancy and provide a visual dynamic equilibrium to the entire complex maximizing on the elements of landscape inside out.

These spaces are meant to thematically demarcate circulation and create plazas in between to provide pleasant area for people to meet and interact and be able to use the outdoors on every level which will be patios and gardens, a philosophy that our firm strongly believes in.

Open court spaces will be created and juxtaposed with rectangular forms to create a myriad of light and shaded elements to harmonize with plants and water features. There will be a theme of vertical and horizontal volumes, masses set against voids, landscaped insets and recesses.

The building is made extremely user friendly and a conducive environment to live and work in. Movement as an organizing devise will be central to the project. All apartments and restaurants are designed with views towards either the outside greens or the internal courtyards that will be central transitional points of the complex.

We have worked on a concept that organizes around a series of courtyards both internally and externally; each courtyard becoming a focal point for the activities around it.

The courtyards are approached through streets as each minor street opens into a major access that takes one to individual functions. The courtyard maintains a special identity as it becomes a transition point while one walks through various spaces to terminate into various small and large green spaces.

The courtyards have always been a traditional element of organization and are appropriate to divide spaces as well.

Skypark One comes as a second landmark building complex from the same group as One Expressway therefore the image it projects is extremely important. It also needs to be the first visible volume while one approaches the main boulevard at Gulberg Greens. We envision this to be a simple, modern and elegant landmark. Once the requirements were studied in detail, there was a focus on directional glazing that opens out into large green and paved areas with sitting spaces, specifically work on the corridors or arcades to improve the quality of circulation and natural light in the entire building.