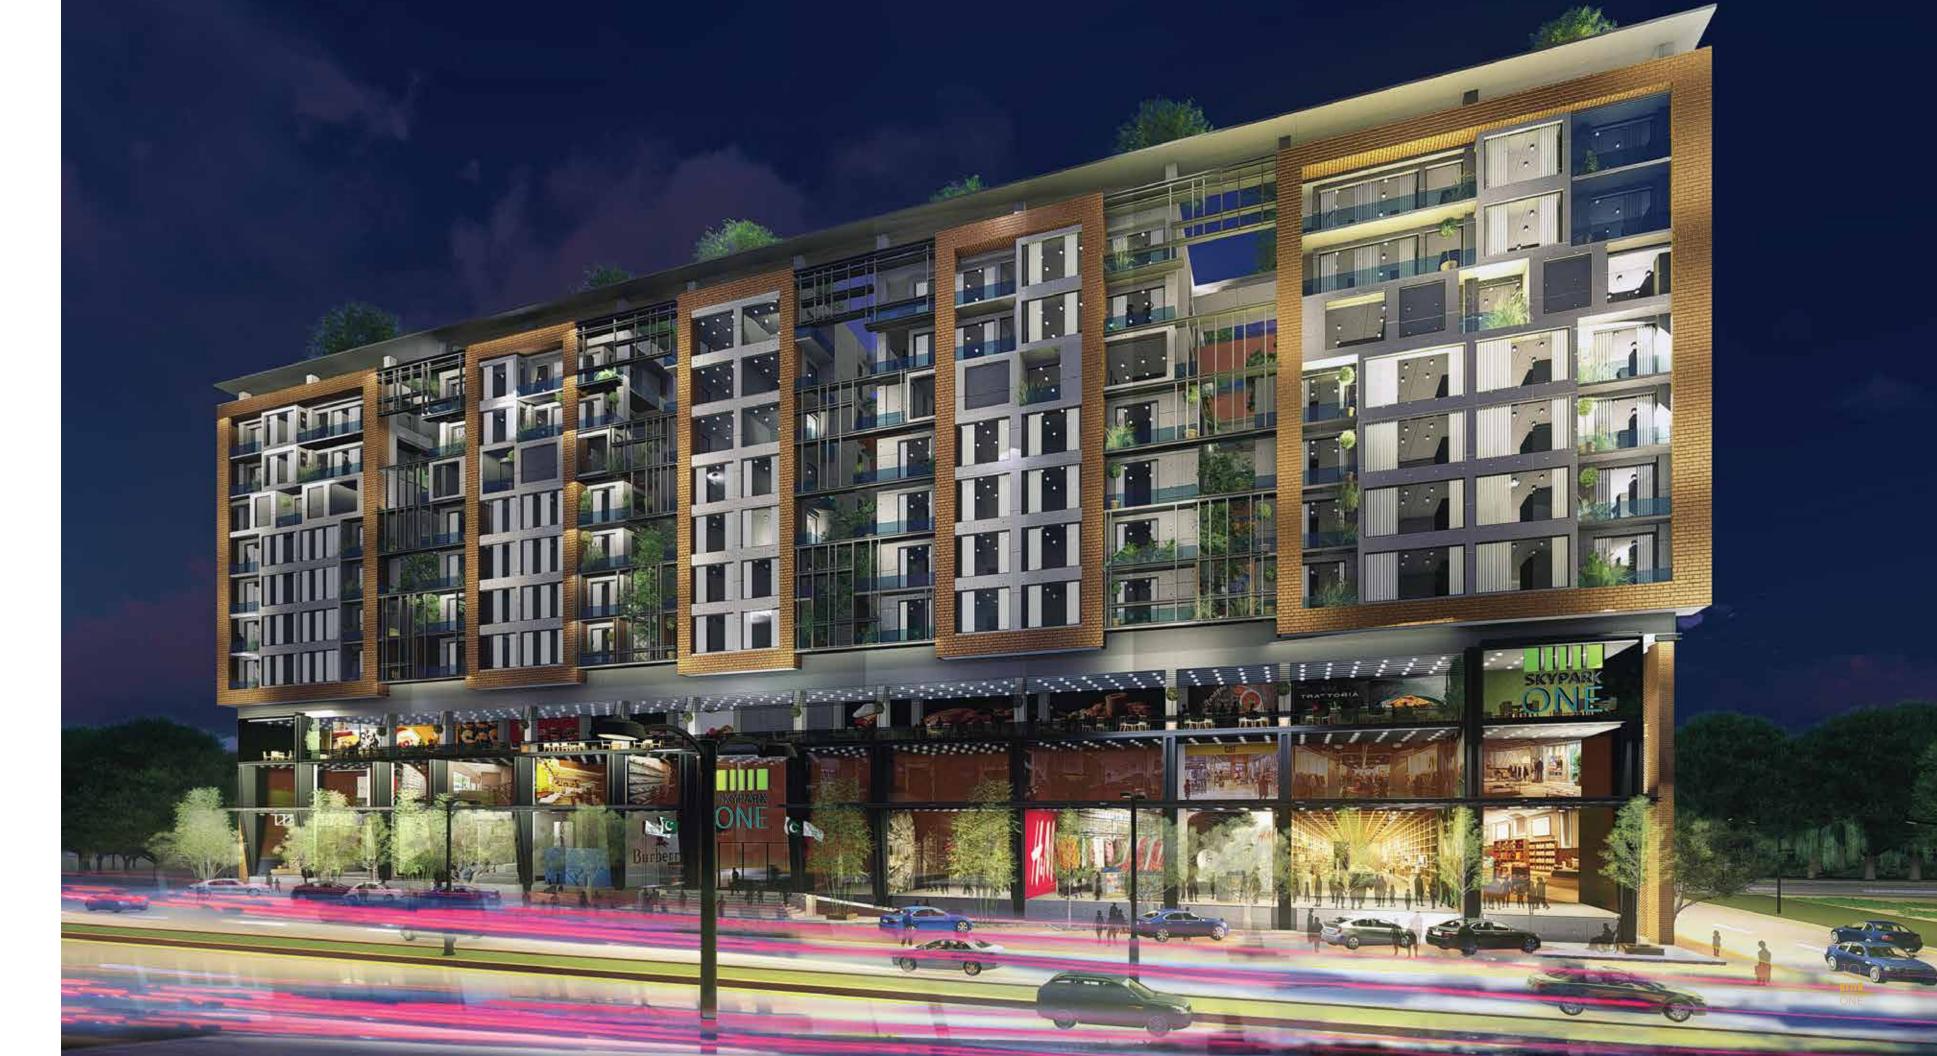

# SKYPARK ONE: THE SKY IS THE LIMIT.

Islamabad has become a fast growing city that experiences a continuous influx of people - professionals and/ or otherwise - from across Pakistan, on a daily basis. It has developed rapidly urban, setting its own development patterns and precedents for design philosophies. Its simple iron grid planning demands simple solutions as random planning has affected many sectors and we need a design that does more than just putting together blocks of spaces to accommodate but sets function in motion.

A number of new developments in the last two decades have only catered to limited number of housing and there is still a major need for better designed mass housing for the twin cities of Islamabad and Rawalpindi. We believe that Skypark One can rise to this challenge and is more than just another mixed used mall and residential apartment building. We envision it as a functional complex that hosts a magnificent environment, vibrant retail & recreational space; inspire the people who live or outsiders that visit it. The concept is for people to develop a 'pride' and 'ownership' for it as well as come to think of a complex that set new trends of fusion between the indoors and outdoors.

The location in Gulberg Greens makes it even exclusive yet challenging but the site has played an important role in the design formulation owing to the nature of varied requirements and the volumes we have established in our program. Massing studies, introverted, extroverted views and open circulation has determined optimum configuration of the total covered areas and developed a workable identity which is based around green open spaces that are accessible on each level.

The courtyards have always been a traditional element of organization and are appropriate to divide spaces as well.

Skypark One comes as a second landmark building complex from the same group as One Expressway therefore the image it projects is extremely important. It also needs to be the first visible volume while one approaches the main boulevard at Gulberg Greens. We envision this to be a simple, modern and elegant landmark. Once the requirements were studied in detail, there was a focus on directional glazing that opens out into large green and paved areas with sitting spaces, specifically work on the corridors or arcades to improve the quality of circulation and natural light in the entire building.

# THE SKY IS THE LIMIT.

It gives me immense pleasure to launch Skypark One in Gulberg Greens, Islamabad. The project is one of a kind modern living and retail facility that provides a new concept of green vertical housing in Pakistan with a focus on energy efficiency.

The Building Complex conceptualised and designed by the renowned firm Suhail & Fawad Architects is a joint effort of continued research and development into a diverse master plan of multiple levels, Apartments, Mall, Restaurants, covered basement Parking, independent entry lobby's connected to well lit corridors, accessible safety stairwells and secured 24/7 surveillance.