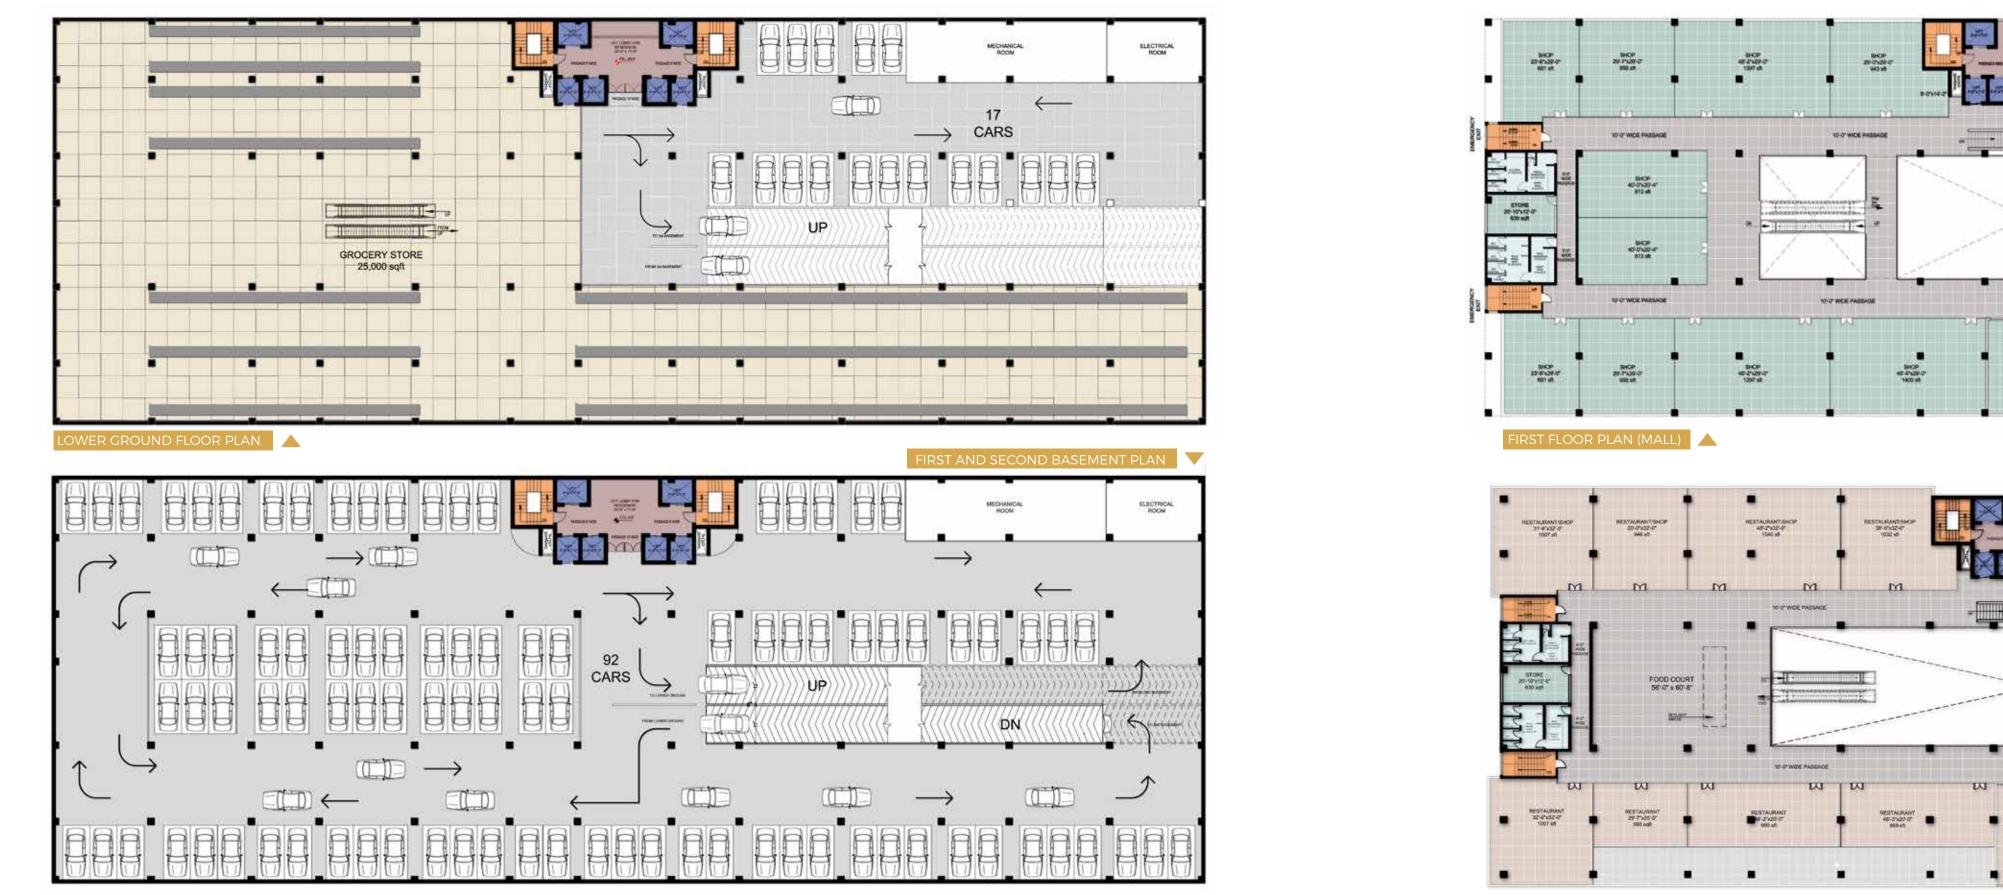

The Building Complex conceptualised and designed by the renowned firm Suhail & Fawad Architects is a joint effort of continued research and development into a diverse master plan of multiple levels, Apartments, Mall, Restaurants, covered basement Parking, independent entry lobby's connected to well lit corridors, accessible safety stairwells and secured 24/7 surveillance.

# UNDER THE SKY

- Restaurants and Cafes,
- Shopping Mall
- 26,000 sq ft Hyper market.

- Two Level Parking Spaces for all Residents
- Valet Parking Facility for Mall & Restaurants
- Drop Off & Designated parking for Retail Stores