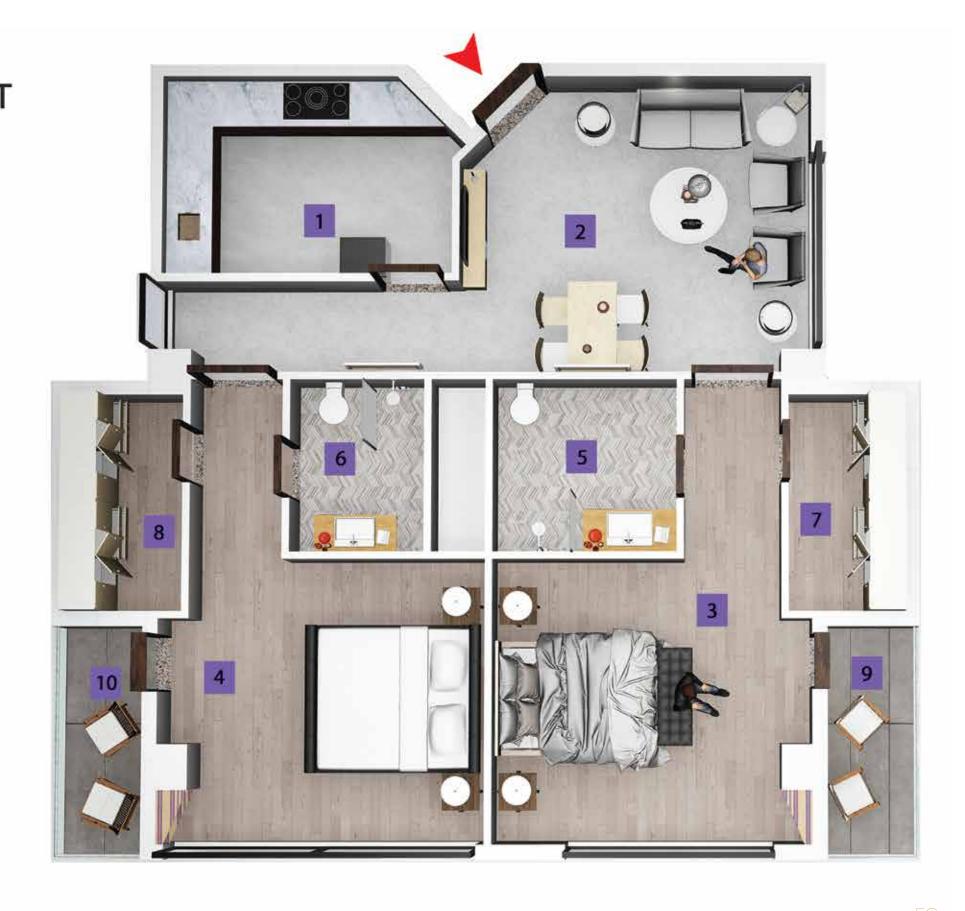

# TWO BED APARTMENT

- 1 KITCHEN
- 2 LOUNGE
- 3 BEDROOM 1
- 4 BEDROOM 2
- 5 BATH 1
- 6 BATH 2
- 7 W.I.C 1
- 8 W.I.C 2
- 9 TERRACE 1
- 10 TERRACE 2

| 9 H | Tii-uif |         |
|-----|---------|---------|
| ħ   |         | FLOOR S |
| 1   |         | PLOOKS  |